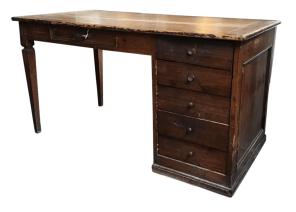

## BROCANTE

Monday, 28 April 2025

| Code                     | SCR13109                             |
|--------------------------|--------------------------------------|
| Name                     | 1920's desk with drawers on one side |
| Total                    | 1                                    |
| On hold                  | 1                                    |
| Visible in               | Florence                             |
| Price (VAT not included) | € 1,200.00                           |
| Dimensions               | cm                                   |
| Length                   | 151                                  |
| Depth                    | 75                                   |
| Height                   | 81.5                                 |