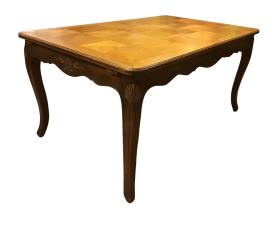

## BROCANTE

Wednesday, 30 April 2025

| Code                     | TA10034                                  |
|--------------------------|------------------------------------------|
| Name                     | Chippendale style exandable table        |
|                          | (without extension panels) paired with 6 |
|                          | chair set SE10035                        |
| Total                    | 1                                        |
| Visible in               | Forte dei Marmi                          |
| Price (VAT not included) | € 1,800.00                               |
|                          |                                          |
| Dimensions               | cm                                       |
| Length                   | 205                                      |
| Depth                    | 96                                       |
| Height                   | 76                                       |