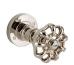

#### **Finishes**

Brushed nickel (Ind) - NS

Aged nickel (Ind) - NI

Nickel (ind) - NL Aged brass (Ind)

- OB

Unlacquered Brass (Ind) - ON

Scavo (Ind) -SC