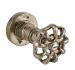

#### **Finishes**

Brushed nickel (Ind) - NS

Aged nickel (Ind) - NI

Nickel (ind) - NL Aged brass (Ind)

- OB

Unlacquered Brass (Ind) - ON

Scavo (Ind) -SC