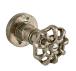

#### **Finishes**

Brushed nickel (Ind) - NS

Aged nickel (Ind) - NI

Nickel (ind) - NL Aged brass (Ind)

- OB

Unlacquered Brass (Ind) - ON

Scavo (Ind) -SC