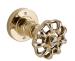

#### **Finishes**

Brushed nickel (Ind) - NS

Aged nickel (Ind) - NI

Nickel (ind) - NL Aged brass (Ind) - OB

Unlacquered Brass (Ind) - ON

Scavo (Ind) -SC