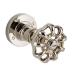

#### **Finishes**

Brushed nickel (Ind) - NS

Aged nickel (Ind) - NI

Nickel (ind) - NL Aged brass (Ind)

- OB

Unlacquered Brass (Ind) - ON

Scavo (Ind) -SC