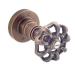

#### **Finishes**

Brushed nickel (Ind) - NS

Aged nickel (Ind) - NI

Nickel (ind) - NL Aged brass (Ind) - OB

Unlacquered Brass (Ind) - ON

Scavo (Ind) -SC