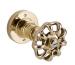

#### **Finishes**

Brushed nickel (Ind) - NS

Aged nickel (Ind) - NI

Nickel (ind) - NL Aged brass (Ind) - OB

Unlacquered Brass (Ind) - ON

Scavo (Ind) -SC