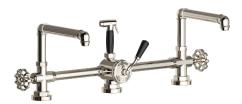

### Tuesday, 29 April 2025

| Code       | 04-RUB-001-S                          |
|------------|---------------------------------------|
| Name       | Kitchen bridge mixer double spout and |
|            | spray (spout lenght 250 mm)           |
|            |                                       |
| Dimensions | see technical specification           |