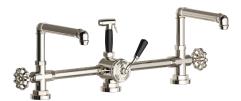

### Tuesday, 29 April 2025

| Code       | 04-RUB-001-S                          |
|------------|---------------------------------------|
| Name       | Kitchen bridge mixer double spout and |
|            | spray (spout lenght 250 mm)           |
|            |                                       |
| Dimensions | see technical specification           |