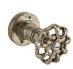

#### **Finishes**

Brushed nickel (Ind) - NS

Aged nickel (Ind) - NI

Nickel (ind) - NL Aged brass (Ind) - OB

Unlacquered Brass (Ind) - ON

Scavo (Ind) -SC