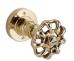

#### **Finishes**

Brushed nickel (Ind) - NS

Aged nickel (Ind) - NI

Nickel (ind) - NL Aged brass (Ind) - OB

Unlacquered Brass (Ind) - ON

Scavo (Ind) -SC