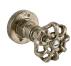

#### **Finishes**

Brushed nickel (Ind) - NS

Aged nickel (Ind) - NI

Nickel (ind) - NL Aged brass (Ind) - OB

Unlacquered Brass (Ind) - ON

Scavo (Ind) -SC