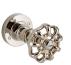

#### **Finishes**

Brushed nickel (Ind) - NS

Aged nickel (Ind) - NI

Nickel (ind) - NL Aged brass (Ind) - OB

Unlacquered Brass (Ind) - ON

Scavo (Ind) -SC