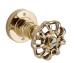

### **Finishes**

CL

Brushed nickel (Ind) - NS

Aged nickel (Ind) - NI

Nickel (ind) - NL Aged brass (Ind) - OB

Scavo (Ind) -SC