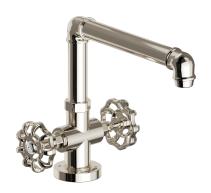

### Monday, 28 April 2025

| Code       | 04-RUB-010-S                            |
|------------|-----------------------------------------|
| Name       | Single-hole kitchen mixer (spout lenght |
|            | 250 mm)                                 |
|            |                                         |
| Dimensions | see technical specification             |

# **PRODUCT**

Monday, 28 April 2025

| gle-hole kitchen mixer (spout lenght |
|--------------------------------------|
| 0 mm)                                |
| e technical specification            |
| (                                    |