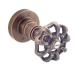

### **Finishes**

CL

Brushed nickel (Ind) - NS

Aged nickel (Ind) - NI

Nickel (ind) - NL Aged brass (Ind) - OB

Scavo (Ind) -SC