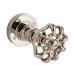

#### **Finishes**

Brushed nickel (Ind) - NS

Aged nickel (Ind) - NI

Nickel (ind) - NL Aged brass (Ind) - OB

Unlacquered Brass (Ind) - ON

Scavo (Ind) -SC