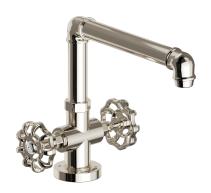

### Monday, 28 April 2025

| Code       | 04-RUB-010-S                            |
|------------|-----------------------------------------|
| Name       | Single-hole kitchen mixer (spout lenght |
|            | 250 mm)                                 |
|            |                                         |
| Dimensions | see technical specification             |