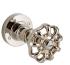

#### **Finishes**

Brushed nickel (Ind) - NS

Aged nickel (Ind) - NI

Nickel (ind) - NL Aged brass (Ind) - OB

Unlacquered Brass (Ind) - ON

Scavo (Ind) -SC