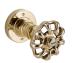

#### **Finishes**

Brushed nickel (Ind) - NS

Aged nickel (Ind) - NI

Nickel (ind) - NL Aged brass (Ind) - OB

Unlacquered Brass (Ind) - ON

Scavo (Ind) -SC