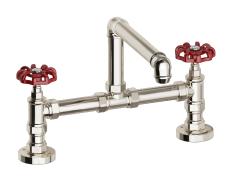

### Tuesday, 29 April 2025

| Code       | 04-RUB-026-S                           |
|------------|----------------------------------------|
| Name       | Kitchen bridge mixer (spout lenght 250 |
|            | mm)                                    |
|            |                                        |
| Dimensions | see technical specification            |