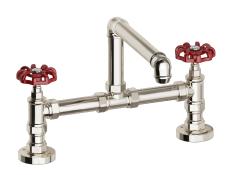

### Tuesday, 29 April 2025

| Code       | 04-RUB-026-S                           |
|------------|----------------------------------------|
| Name       | Kitchen bridge mixer (spout lenght 250 |
|            | mm)                                    |
|            |                                        |
| Dimensions | see technical specification            |

### Tuesday, 29 April 2025

| Code       | 04-RUB-026-L                           |
|------------|----------------------------------------|
| Name       | Kitchen bridge mixer (spout lenght 300 |
|            | mm)                                    |
| Dimensions | and technical appointment              |
| Dimensions | see technical specification            |