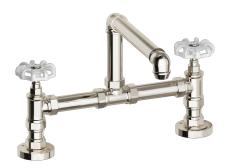

## PRODUCT

Friday, 2 May 2025

| Code | 04-RUB-028-S                           |
|------|----------------------------------------|
| Name | Kitchen bridge mixer (spout lenght 250 |
|      | mm)                                    |
|      |                                        |

## Dimensions

Finishes

see technical specification

- OB

Chrome (Ind) -CL

Brushed nickel (Ind) - NS

Aged nickel (Ind) - NI

Nickel (ind) - NL Aged brass (Ind)

Unlacquered Brass (Ind) - ON

Scavo (Ind) -SC

FIRENZE Via dei Serragli, 234 r 50124 Firenze T. +39 055 2280721

RICCARDO BARTHEL & C. s.a.s.

P. I. - C.F. - R.I. Firenze: 03661620488 info@riccardobarthel.it www.riccardobarthel.it