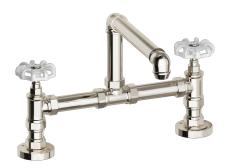

## PRODUCT

Friday, 2 May 2025

| Code | 04-RUB-028-S                           |
|------|----------------------------------------|
| Name | Kitchen bridge mixer (spout lenght 250 |
|      | mm)                                    |
|      |                                        |

## Dimensions

Finishes

see technical specification

- OB

Chrome (Ind) -CL

Brushed nickel (Ind) - NS

Aged nickel (Ind) - NI

Nickel (ind) - NL Aged brass (Ind)