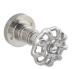

## **Finishes**

Brushed nickel (Ind) - NS

Aged nickel (Ind) - NI

Nickel (ind) - NL Aged brass (Ind) - OB

Scavo (Ind) -SC