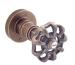

## **Finishes**

Brushed nickel (Ind) - NS

Aged nickel (Ind) - NI

Nickel (ind) - NL Aged brass (Ind) - OB

Unlacquered Brass (Ind) - ON

Scavo (Ind) -SC