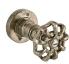

## **Finishes**

Brushed nickel (Ind) - NS

Aged nickel (Ind) - NI

Nickel (ind) - NL Aged brass (Ind) - OB

Scavo (Ind) -SC