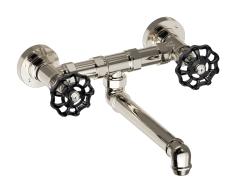

## **PRODUCT**

Tuesday, 6 May 2025

| Code       | 04-RUB-042-S                           |
|------------|----------------------------------------|
| Name       | Wall mounted kitchen bridge mixer with |
|            | low spout (spout lenght 250 mm)        |
| Dimensions | see technical specification            |