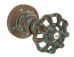

## **PRODUCT**

Tuesday, 6 May 2025

| Code       | 04-RUB-042-L                           |
|------------|----------------------------------------|
| Name       | Wall mounted kitchen bridge mixer with |
|            | low spout (spout lenght 300 mm)        |
| Dimensions | see technical specification            |

## **Finishes**

Brushed nickel (Ind) - NS

Aged nickel (Ind) - NI

Nickel (ind) - NL Aged brass (Ind) - OB

Unlacquered Brass (Ind) - ON

Scavo (Ind) -SC