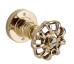

## **PRODUCT**

Tuesday, 6 May 2025

| Code       | 04-RUB-042-S                           |
|------------|----------------------------------------|
| Name       | Wall mounted kitchen bridge mixer with |
|            | low spout (spout lenght 250 mm)        |
| Dimensions | see technical specification            |

## **Finishes**

Brushed nickel (Ind) - NS

Aged nickel (Ind) - NI

Nickel (ind) - NL Aged brass (Ind) - OB

Scavo (Ind) -SC