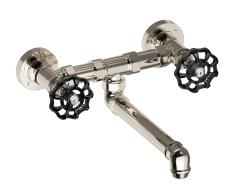

## **PRODUCT**

Tuesday, 6 May 2025

| Code       | 04-RUB-042-L                           |
|------------|----------------------------------------|
| Name       | Wall mounted kitchen bridge mixer with |
|            | low spout (spout lenght 300 mm)        |
| Dimensions | see technical specification            |