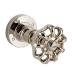

## **Finishes**

Brushed nickel (Ind) - NS

Aged nickel (Ind) - NI

Nickel (ind) - NL Aged brass (Ind) - OB

Unlacquered Brass (Ind) - ON

Scavo (Ind) -SC