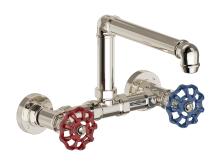

## Tuesday, 29 April 2025

| Dimensions | see technical specification              |
|------------|------------------------------------------|
|            | lenght 250 mm)                           |
| Name       | Wall mounted kitchen bridge mixer (spout |
| Code       | 04-RUB-049-S                             |