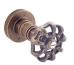

### **Finishes**

CL

Brushed nickel (Ind) - NS

Aged nickel (Ind) - NI

Nickel (ind) - NL Aged brass (Ind) - OB

Unlacquered Brass (Ind) - ON

Scavo (Ind) -SC