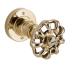

### **Finishes**

CL

Brushed nickel (Ind) - NS

Aged nickel (Ind) - NI

Nickel (ind) - NL Aged brass (Ind) - OB

Unlacquered Brass (Ind) - ON

Scavo (Ind) -SC