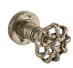

## **Finishes**

Brushed nickel (Ind) - NS

Aged nickel (Ind) - NI

Nickel (ind) - NL Aged brass (Ind) - OB

Unlacquered Brass (Ind) - ON

Scavo (Ind) -SC