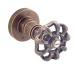

### **Finishes**

CL

Brushed nickel (Ind) - NS

Aged nickel (Ind) - NI

Nickel (ind) - NL Aged brass (Ind) - OB

Unlacquered Brass (Ind) - ON

Scavo (Ind) -SC