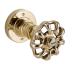

## **Finishes**

Brushed nickel (Ind) - NS

Aged nickel (Ind) - NI

Nickel (ind) - NL Aged brass (Ind) - OB

Unlacquered Brass (Ind) - ON

Scavo (Ind) -SC