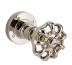

## **Finishes**

Brushed nickel (Ind) - NS

Aged nickel (Ind) - NI

Nickel (ind) - NL Aged brass (Ind) - OB

Unlacquered Brass (Ind) - ON

Scavo (Ind) -SC