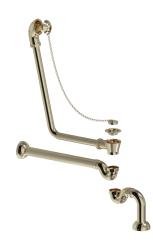

## PRODUCT

Sunday, 4 May 2025

| Code       | 06-ACC-517-U                                                               |
|------------|----------------------------------------------------------------------------|
| Name       | Exposed bath waste floor and wall drain with brass overflow pipe and chain |
| Dimensions | see technical specification                                                |