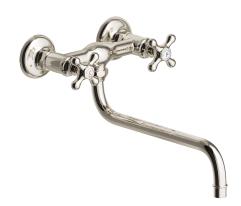

# **PRODUCT**

Tuesday, 6 May 2025

| Code | 06-CUC-803-S                          |
|------|---------------------------------------|
| Name | Wall mounted kitchen mixer with spout |
|      | 250 mm                                |
|      |                                       |

| Dimensions | see technical specification |
|------------|-----------------------------|
|            |                             |

## **PRODUCT**

Tuesday, 6 May 2025

| Code | 06-CUC-803-L                          |
|------|---------------------------------------|
| Name | Wall mounted kitchen mixer with spout |
|      | 300 mm                                |
|      |                                       |

see technical specification

### Dimensions