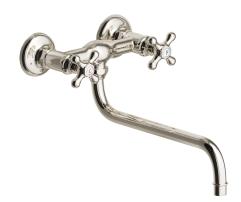

# **PRODUCT**

Tuesday, 6 May 2025

| Code | 06-CUC-803-S                          |
|------|---------------------------------------|
| Name | Wall mounted kitchen mixer with spout |
|      | 250 mm                                |
|      |                                       |

| Dimensions | see technical specification |
|------------|-----------------------------|
|            |                             |