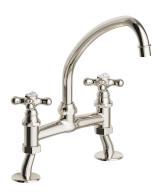

## PRODUCT

Saturday, 26 April 2025

| Code | 06-CUC-810-U                         |
|------|--------------------------------------|
| Name | Kitchen bridge mixer with jota spout |
|      |                                      |