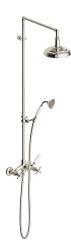

## PRODUCT

Saturday, 3 May 2025

| Code       | 06-DOC-402-L                           |
|------------|----------------------------------------|
| Name       | Exposed wall mounted shower mixer with |
|            | rose Ø 21 cm and hand shower           |
|            |                                        |
| Dimensions | see technical specification            |