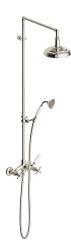

## PRODUCT

Saturday, 3 May 2025

| Code       | 06-DOC-402-S                           |
|------------|----------------------------------------|
| Name       | Exposed wall mounted shower mixer with |
|            | rose Ø 14,5 cm and hand shower         |
| Dimensions | see technical specification            |

## PRODUCT

Saturday, 3 May 2025

| Code       | 06-DOC-402-L                           |
|------------|----------------------------------------|
| Name       | Exposed wall mounted shower mixer with |
|            | rose Ø 21 cm and hand shower           |
|            |                                        |
| Dimensions | see technical specification            |