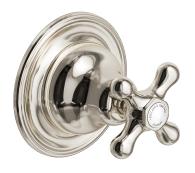

## PRODUCT

Friday, 16 May 2025

| Code       | 06-DOC-416-U                |
|------------|-----------------------------|
| Name       | Wall mounted flow valve     |
|            |                             |
| Dimensions | see technical specification |